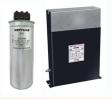

#### CAPACITORS

- POWER CAPACITORS
- CYLINDRICAL AND BOX TYPE
- STANDARD AND HEAVY
  DUTY

POWER AND DISTRIBUTION TRANSFORMERS

AIR AND OIL COOLED TRANSFORMERS

COMPACT SUBSTATION 11KVA & 33KVA

| NOTES |  |  |
|-------|--|--|
|       |  |  |
|       |  |  |
|       |  |  |
|       |  |  |
|       |  |  |
|       |  |  |
|       |  |  |
|       |  |  |
|       |  |  |
|       |  |  |
|       |  |  |
|       |  |  |