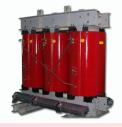

#### CAPACITORS

- POWER CAPACITORS
- CYLINDRICAL AND BOX TYPE
- STANDARD AND HEAVY
  DUTY

POWER AND DISTRIBUTION TRANSFORMERS

AIR AND OIL COOLED TRANSFORMERS

COMPACT SUBSTATION 11KVA & 33KVA

| NOTES |  |  |
|-------|--|--|
|       |  |  |
|       |  |  |
|       |  |  |
|       |  |  |
|       |  |  |
|       |  |  |
|       |  |  |
|       |  |  |
|       |  |  |
|       |  |  |
|       |  |  |
|       |  |  |