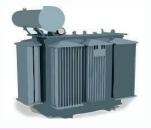

#### CAPACITORS

- POWER CAPACITORS
- CYLINDRICAL AND BOX TYPE
- STANDARD AND HEAVY
  DUTY

POWER AND DISTRIBUTION TRANSFORMERS

AIR AND OIL COOLED TRANSFORMERS

COMPACT SUBSTATION 11KVA & 33KVA

| NOTES |  |  |
|-------|--|--|
|       |  |  |
|       |  |  |
|       |  |  |
|       |  |  |
|       |  |  |
|       |  |  |
|       |  |  |
|       |  |  |
|       |  |  |
|       |  |  |
|       |  |  |
|       |  |  |