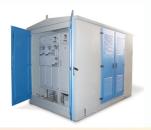

#### CAPACITORS

- POWER CAPACITORS
- CYLINDRICAL AND BOX TYPE
- STANDARD AND HEAVY
  DUTY

POWER AND DISTRIBUTION TRANSFORMERS

AIR AND OIL COOLED TRANSFORMERS

COMPACT SUBSTATION 11KVA & 33KVA

| NOTES |  |  |
|-------|--|--|
|       |  |  |
|       |  |  |
|       |  |  |
|       |  |  |
|       |  |  |
|       |  |  |
|       |  |  |
|       |  |  |
|       |  |  |
|       |  |  |
|       |  |  |
|       |  |  |